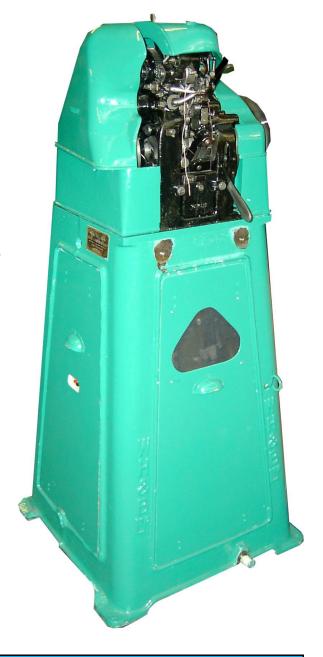

## Victor Outsoler

## Needles & Awls

The following are the needles and awls we recommend for the Victor Outsoler

WA07013 Size 45 Victor Needle 6011R WA07025 Size 45 Victor Awl 8033SP

Needle Clamps

VSM92E Victor Needle Clamp

<u>Awl Clamps</u>

VSM145 Victor Awl Clamp

VSM146+ Victor Awl Clamp Stop Pin

<u>Table</u>

VSM57 Table for Victor stitcher

**Needle Guides** 

VSM60E-45 45 Needle Guide for Victor stitcher

<u>Thread – Through the Machine</u>

WA11008/A 6-Cord Z-Twist (Reverse)

Linen Natural Thread (See "Adjusting Depth of Lock on a Victor Stitcher")

Only with Wax Pot

Thread - Through the Bobbin/Shuttle

WA11008/A 6-Cord Z-Twist (Reverse)

Linen Natural Thread, or

MP1497/A Black Geneva Thread MP1498/A White Geneva Thread MP1499/A Brown Geneva Thread



www.standardgroup.co.uk