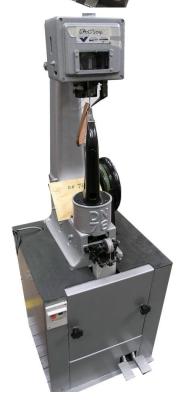

# **DN76/2000 Blake Insolers**

## **Needle**

The following are the needles are supplied for the Geneva

WA07001 Size 5 Blake Needle 4002HL

#### **Whirls & Pinions**

MP1237 Thread pinion MP1238 Thread whirl

## **Thread - Through the Machine**

MP1497/A Black Geneva Thread MP1498/A White Geneva Thread MP1499/A Brown Geneva Thread, or WA11008/A 6-Cord Z-Twist (Reverse)

**Linen Natural Thread** 

#### Thread - Through the Bobbin/Shuttle

WA11020/A 6-Cord Waxed Linen Natural Thread, or

Geneva thread (as above),

#### Other Items

DN927 Bobbin
DN1114 Bobbin Extractor
DN463 Short Threader
G996 Long Threader

DN928 Thread Splitter
DN936 Thread Lifter



**standard**