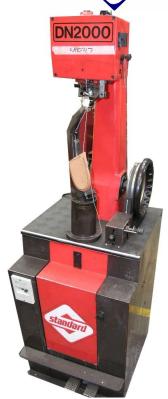

# **DN76/2000 Blake Insolers**

## **Needle**

The following are the needles are supplied for the Geneva

WA07001 Size 5 Blake Needle 4002HL

#### **Whirls & Pinions**

MP1237 Thread pinion MP1238 Thread whirl

## **Thread - Through the Machine**

MP1497/A Black Geneva Thread MP1498/A White Geneva Thread MP1499/A Brown Geneva Thread, or WA11008/A 6-Cord Z-Twist (Reverse)

**Linen Natural Thread** 

#### Thread - Through the Bobbin/Shuttle

WA11020/A 6-Cord Waxed Linen Natural Thread, or

Geneva thread (as above),

#### Other Items

DN927 Bobbin
DN1114 Bobbin Extractor
DN463 Short Threader
G996 Long Threader

DN928 Thread Splitter
DN936 Thread Lifter



**standard**