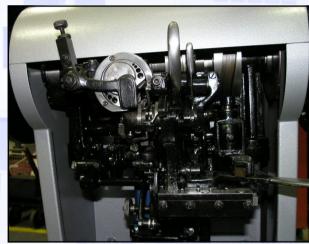

Reliable, tried and tested Goodyear mechanism

## Model 848 Goodyear

Standard Goodyear Head with spring loaded shuttle case lock, and adjustable scotch edge.

Standard Goodyear Head with T Bar shuttle case lock