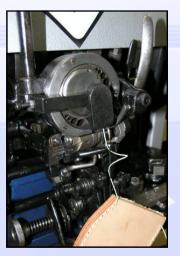

Reliable, tried and tested Goodyear mechanism

## Model 848 Goodyear

Standard Goodyear Head with spring loaded shuttle case lock, and adjustable scotch edge.

Standard Goodyear Head with T Bar shuttle case lock