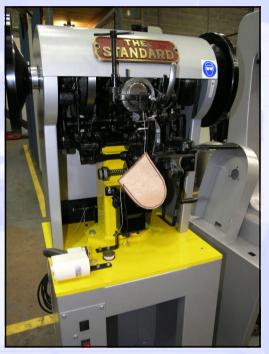

### Model 848 Goodyear

## Model 848 Goodyear

Standard Goodyear Head with spring loaded shuttle case lock, and adjustable scotch edge.

Standard Goodyear Head with T Bar shuttle case lock