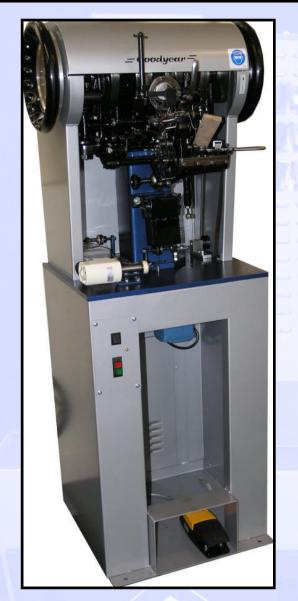

### Model 848 Goodyear

## Model 848 Goodyear

Standard Goodyear Head with spring loaded shuttle case lock, and adjustable scotch edge.

Standard Goodyear Head with T Bar shuttle case lock

#### **Goodyear Specifications**

Width Depth Height Weight 500mm 450mm 1450mm 200 Kg