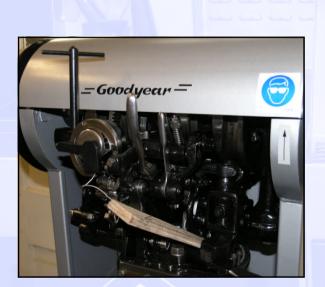

## Model 848 Goodyear

Standard Goodyear Head with spring loaded shuttle case lock, and adjustable scotch edge.

Standard Goodyear Head with T Bar shuttle case lock